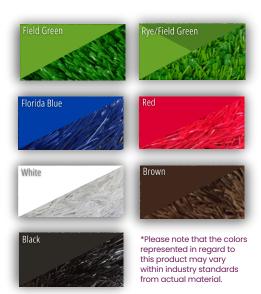

nd 20oz backing with drainage holes, it delivers a safer, long-lasting, and weather-resistant surface. Available in six standard colors with custom color options, Elite is Made for Play™!

#### **FEATURES**

- Durable Monofilament Fibers Built for long-lasting performance in high-traffic areas.
- 20oz Backing with Drainage Holes Caster oil-based urethane backing promotes all-weather play, as well as, improved flexibility and elongation
- Vibrant & Customizable Available in 6 standard colors with custom colormatching options.
- Soft Yet Resilient Cushioned feel underfoot with exceptional durability.

 Low Maintenance & Eco-Friendly – No mowing, watering, or harsh chemicals—just easy upkeep.

• Nationwide Installation – Expertly installed for precision and longevity.

### **COLOR OPTIONS**









# SPR/NTPLAY, ELITE

## **SPECIFICATIONS**

Fiber: Monofilament S-Blade

Fiber Supplier: SprintPlay

Fiber Denier: 12,000

Fiber Thickness: 270 Microns

Pile Height: 1"

Yarn Color: Field Green/Olive

Thatch Color: Field Green/Beige

Face Weight: 65 oz/yd2

Primary Backing: Non-Woven/Woven/Woven

Primary Backing Weight: 8.5 oz/yd2

Secondary Backing: Polyurethane

Secondary Backing Weight: 20 oz/yd2

Total Weight (w/o infill): 95 oz/yd2

Tufting Gauge: 3/8"

Tuft Bind: >8 lbs/force

Permeability: >60 in PU

Infill Options: 3 lbs Antimicrobial-Coated Silica Sand