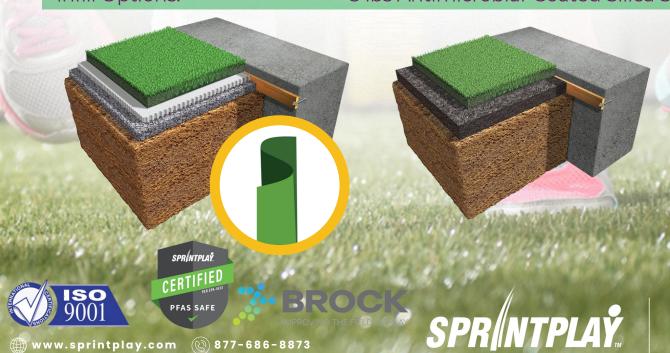

## **SPECIFICATIONS**

Fiber: Monofilament S-Blade

Fiber Supplier: SprintPlay

Fiber Denier: 12,000

Fiber Thickness: 270 Microns

Pile Height: 1"

Yarn Color: Field Green/Olive

Thatch Color: Field Green/Beige

Face Weight: 65 oz/yd2

Primary Backing: Non-Woven/Woven/Woven

Primary Backing Weight: 8.5 oz/yd2

Secondary Backing: Polyurethane

Secondary Backing Weight: 20 oz/yd2

Total Weight (w/o infill): 95 oz/yd2

Tufting Gauge: 3/8"

Tuft Bind: >8 lbs/force

Permeability: >60 in PU

Infill Options: 3 lbs Antimicrobial-Coated Silica Sand