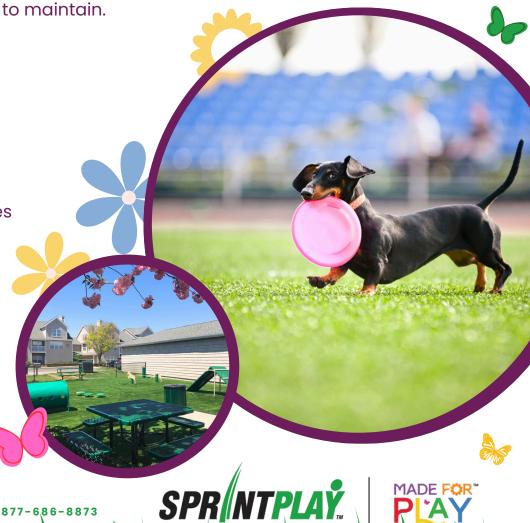

## **K9 DELUXE TURF**

#### THE ULTIMATE TURF SOLUTION FOR HAPPY, HEALTHY PETS

SprintPlay K9 Deluxe is the ultimate pet-friendly turf, designed for comfort, cleanliness, and durability. With antimicrobial properties, superior drainage, and dig-resistant construction, it ensures a cleaner, better smelling environment for pets. Soft yet tough, non-toxic, and hypoallergenic, K9 Deluxe keeps your furry friends clean, happy, and active—because it's Made for Play™!

### **APPLICATIONS**

 Dog Parks and Dog Runs

• Boarding Facilities and veterinary offices

 Residential Landscapes

 Surrounding **Poolscapes** 

 Common **Commercial Spaces** 

Rooftops