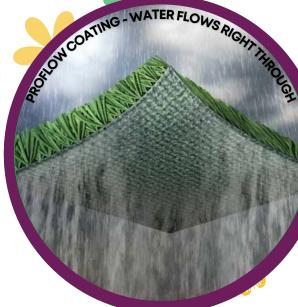

## PROFLOW\*

## Perforation-free Urethane Backing (Patent Pending)

Say goodbye to puddles and soggy play spaces! SprintPlay turf with ProFlow™ backing is engineered for superior drainage, keeping playgrounds, sports fields, and pet areas dry, clean, and ready for action —rain or shine. With faster water flow, improved durability, and low maintenance, ProFlow™ makes every surface safer, stronger, and Made for Play!

- **Unmatched Drainage Performance** ProFlow™ drains water faster than traditional turf backings, reducing downtime after rain.
- **Safer, Drier Play Spaces** No standing water means fewer slips, faster drying, and more fun!
- Prevents Bacteria & Odor Build-Up Advanced design resists mold, mildew, and unpleasant smells, keeping turf fresh and clean.
- Durability You Can Trust Reinforced construction prevents matting, expansion, and breakdown over time.
- **Low-Maintenance & Eco-Friendly** No chemicals, no puddles, just long-lasting, hassle-free performance.
- Versatile for Any Application Perfect for playgrounds, sports fields, dog parks, and recreational landscapes.